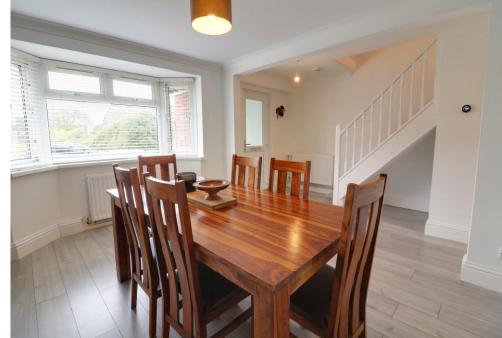

## **DESCRIPTION**

This deceptively spacious and appealing FOUR bedroom end of terraced property is located in Leigh Park in Havant. Internally the property has a light and airy feel and downstairs consists of a generous sized dual aspect lounge with bi-fold doors opening out into the garden. There is also a modern fitted kitchen and separate dining room with feature bay window. Upstairs you will find four bedrooms ideal for a growing family and a modern bathroom suite. Outside in your low maintenance rear garden there is plenty of potential due to wrapping around the house. Additional benefits come in the form of ample off road parking and the property is offered with a complete onward chain.

### **ACCOMMODATION**

**PORCH** 

LOUNGE: 14' 8" x 16' 5" (4.47m x 5.00m)

KITCHEN: 6' 6" x 28' 8" (1.98m x 8.73m)

DINING AREA: 19' 3" x 11' 1" (5.86m x 3.38m)