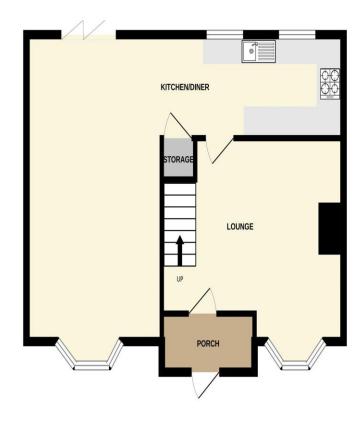

Whilst every attempt has been made to ensure the accuracy of the floorplan contained here, measurements of doors, windows, rooms and any other items are approximate and no responsibility is taken for any error, omission or mis-statement. This plan is for illustrative purposes only and should be used as such by any prospective purchaser. The services, systems and appliances shown have not been tested and no guarantee as to their operability or efficiency can be given.

Made with Metropix ©2024

### **ACCOMMODATION**

**PORCH** 

LOUNGE: 14' 8" x 16' 5" (4.47m x 5.00m)

KITCHEN: 6' 6" x 28' 8" (1.98m x 8.73m)

DINING AREA: 19' 3" x 11' 1" (5.86m x 3.38m)