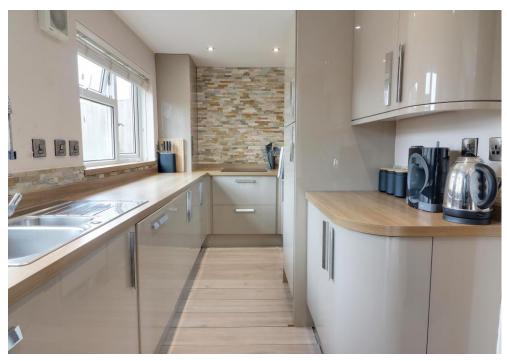

## **DESCRIPTION**

This deceptively spacious and appealing FOUR bedroom end of terraced property is located in Leigh Park in Havant. Internally the property has a light and airy feel and downstairs consists of a generous sized dual aspect lounge with bi-fold doors opening out into the garden. There is also a modern fitted kitchen and separate dining room with feature bay window. Upstairs you will find four bedrooms ideal for a growing family and a modern bathroom suite. Outside in your low maintenance rear garden there is plenty of potential due to wrapping around the house. Additional benefits come in the form of ample off road parking and the property is offered with a complete onward chain.

### **ACCOMMODATION**

**PORCH** 

LOUNGE: 14' 8" x 16' 5" (4.47m x 5.00m)

KITCHEN: 6' 6" x 28' 8" (1.98m x 8.73m)

DINING AREA: 19' 3" x 11' 1" (5.86m x 3.38m)