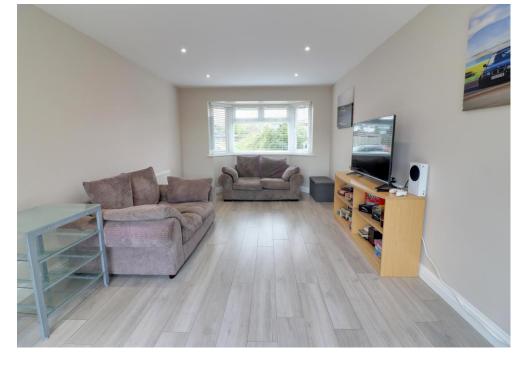

## **DESCRIPTION**

This deceptively spacious and appealing FOUR bedroom end of terraced property is located in Leigh Park in Havant. Internally the property has a light and airy feel and downstairs consists of a generous sized dual aspect lounge with bi-fold doors opening out into the garden. There is also a modern fitted kitchen and separate dining room with feature bay window. Upstairs you will find four bedrooms ideal for a growing family and a modern bathroom suite. Outside in your low maintenance rear garden there is plenty of potential due to wrapping around the house. Additional benefits come in the form of ample off road parking and the property is offered with a complete onward chain.

### **ACCOMMODATION**

**PORCH** 

LOUNGE: 14' 8" x 16' 5" (4.47m x 5.00m)

KITCHEN: 6' 6" x 28' 8" (1.98m x 8.73m)

DINING AREA: 19' 3" x 11' 1" (5.86m x 3.38m)