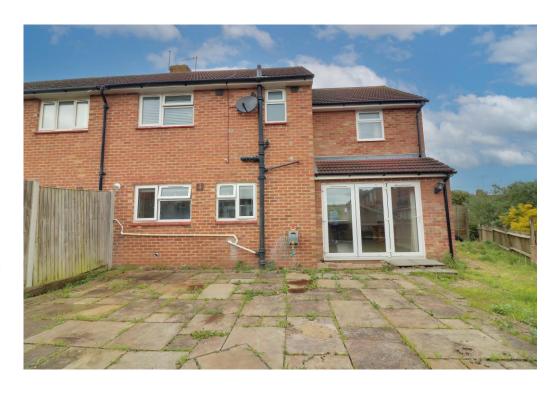

## **DESCRIPTION**

This deceptively spacious and appealing FOUR bedroom end of terraced property is located in Leigh Park in Havant. Internally the property has a light and airy feel and downstairs consists of a generous sized dual aspect lounge with bi-fold doors opening out into the garden. There is also a modern fitted kitchen and separate dining room with feature bay window. Upstairs you will find four bedrooms ideal for a growing family and a modern bathroom suite. Outside in your low maintenance rear garden there is plenty of potential due to wrapping around the house. Additional benefits come in the form of ample off road parking and the property is offered with a complete onward chain.

## **OUTSIDE**

**REAR GARDEN** 

OFF ROAD PARKING