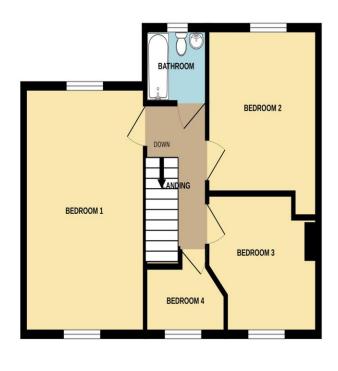

Whilst every attempt has been made to ensure the accuracy of the floorplan contained here, measurements of doors, windows, rooms and any other items are approximate and no responsibility is taken for any error, omission or mis-statement. This plan is for illustrative purposes only and should be used as such by any prospective purchaser. The services, systems and appliances shown have not been tested and no guarantee as to their operability or efficiency can be given.

Made with Metropix ©2024

#### FIRST FLOOR LANDING

BEDROOM 1: 15' 8" x 11' 0" (4.77m x 3.35m)

BEDROOM 2: 10' 1" x 10' 6" (3.07m x 3.20m)

BEDROOM 3: 9' 7" x 8' 3" (2.92m x 2.51m)

BEDROOM 4: 7' 5" x 4' 1" (2.26m x 1.24m)

BATHROOM: 5' 6" x 4' 8" (1.68m x 1.42m)